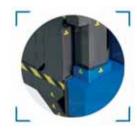

### LIFTING POWER:

Special "small mast" design with double lateral pistons lift up to 20