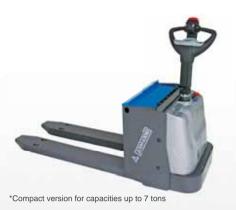

## Handling of Special Loads

Capacity (kg): from 5 to 20 tons Lifting Height (mm): 200 or higher lifting on demand