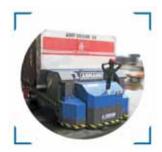

## Handling of Special Loads

Capacity (kg): from 5 to 20 tons Lifting Height (mm): 200 or higher lifting on demand

# ■ TPE HL AC-evo

Extra heavy duty electric pallet truck for safe and easy handling of loads with extreme weights and large dimensions

Equipped with powerful 24 V or 48V traction motors, power assisted steering and electrohydraulic lift system for loads to 20 tons.

TPE HL is the ideal solution for handling heavy and bulky loads in cargo areas of harbours, railway stations and airports, as well as the metal products industry for handling moulds and raw materials.