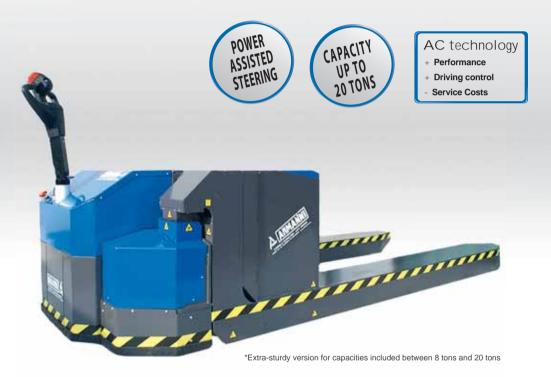

# ■ TPE HL AC-evo

Extra heavy duty electric pallet truck for safe and easy handling of loads with extreme weights and large dimensions

Equipped with powerful 24 V or 48V traction motors, power assisted steering and electrohydraulic lift system for loads to 20 tons.

#### DRIVING AND TRACTION:

Power assisted steering and AC traction motors offer maximum power, fast acceleration and safe braking, as well as easy maneuvering in small work spaces.