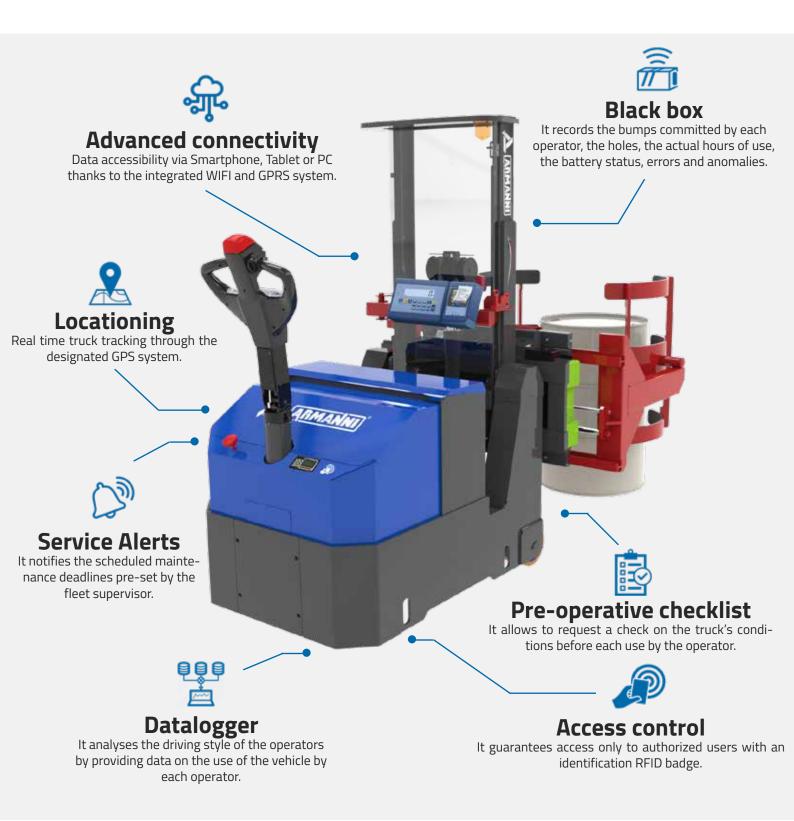

## Armanni® Connect 4.0



**Armanni® Connect** is the new tool for a digitalized and efficient management of Armanni lift trucks, thanks to which you can have a real-time monitoring both on the single truck and on the whole company fleet.

This tool makes Armanni products "4.0 Ready", thus allowing to improve the management of the machine park, to increase the safety of the operators and to boost the efficiency and the productivity of the machines.

## The main advantages



Greater safety for the operators



"Smart" management of the lift truck



Economic saving on maintenance costs



Increased efficiency and productivity

## How does it work?



## Do you have any question?